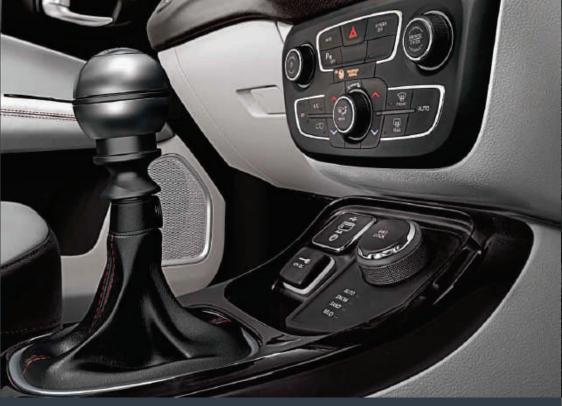

STUNNING FINISHES SOPHISTICATED INTERIOR DETAILS DEFINE YOUR DRIVING EXPERIENCE. PREMIUM LED AMBIENT LIGHTING ADDS AN INVITING AURA INSIDE THE CABIN. CLEAN, SCULPTED FORMS AND ELEGANT PIANO BLACK AND ANODISED SILVER BEZELS WITH CHROME KNOBS, ADD UPSCALE DISTINCTION.

# NATURAL SELECTION

AUTO WHEN SET TO THIS MODE, SELEC-TERRAIN® DOES ALL THE WORK, AUTOMATICALLY ADJUSTING VEHICLE DYNAMICS TO BEST SUIT THE ROAD. TO HELP ENSURE OPTIMAL EFFICIENCY, THE REAR DRIVELINE DISENGAGES WHEN NOT NEEDED.

SNOW ADJUSTS FOR ULTIMATE PERFORMANCE
OVER SNOW AND ICE-COVERED ROADS BY
MAXIMISING VEHICLE STABILITY AND MINIMISING
OVERSTEER. MAJOR SYSTEMS AUTO-ENGAGED AND
MANAGED IN THIS MODE INCLUDE ANTI-LOCK
BRAKES AND GRIP CONTROL.

SAND CONVERTS TO A UNIQUELY CALIBRATED SAND MODE THAT UTILISES AGGRESSIVE POWER AND UPSHIFT POINTS TO TACKLE LOOSER, SAND-COVERED SURFACES.

MUD MAXIMISES LOW-SPEED GRIP BY ALLOWING ADDITIONAL WHEEL-SLIP VIA SPECIFICALLY TUNED CHASSIS CONTROLS AND DIFFERENTIALS.

THERE'S NOTHING BETTER TO USHER YOU TO YOUR NEXT ADVENTURE, THANKS TO THE AVAILABLE 4×4 CAPABILITY BUILT INTO THE JEEP, COMPASS. WHEN YOU NEED TO KEEP GOING NO MATTER WHAT, AUTHENTIC JEEP, BRAND 4×4 SYSTEMS STAND READY TO SERVE. WITH THE HELP OF A DISCONNECTING REAR AXLE, EACH SYSTEM CAN ACTIVELY TRANSITION FROM 4×4 INTO FUEL-SAVING FRONT-WHEEL DRIVE (FWD). TO ENJOY THIS WELCOMED GAIN IN EFFICIENCY, SIMPLY KEEP THE SYSTEM'S STANDARD SELEC-TERRAIN® DIAL IN AUTO MODE. COMPASS WILL THEN SEAMLESSLY MATCH ITS JEEP, BRAND ENGINEERED CAPABILITY TO ANY ROAD CONDITION IT ENCOUNTERS. WHEN YOU TURN THE DIAL TO ANOTHER MODE, 4×4 CAPABILITY IS ALWAYS ENGAGED AND ABLE TO SEND 100% OF AVAILABLE TORQUE TO ANY ONE WHEEL.