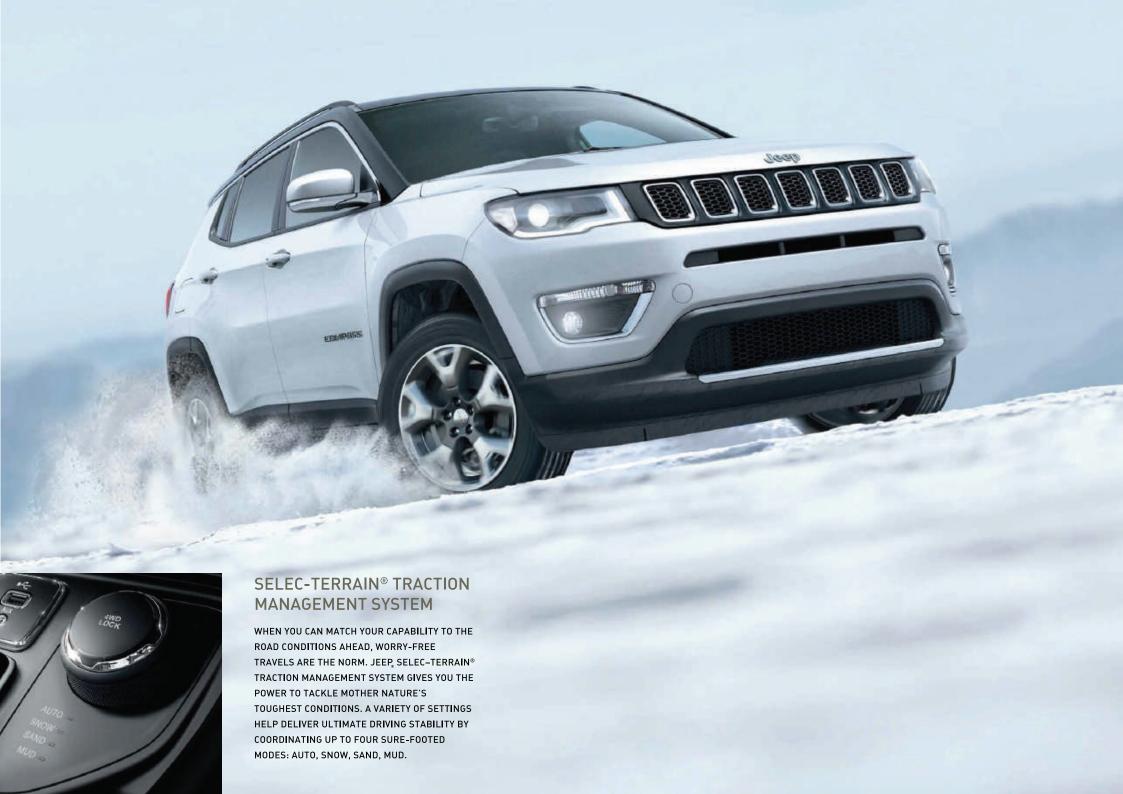

# NATURAL SELECTION

AUTO WHEN SET TO THIS MODE, SELEC-TERRAIN® DOES ALL THE WORK, AUTOMATICALLY ADJUSTING VEHICLE DYNAMICS TO BEST SUIT THE ROAD. TO HELP ENSURE OPTIMAL EFFICIENCY, THE REAR DRIVELINE DISENGAGES WHEN NOT NEEDED.

SNOW ADJUSTS FOR ULTIMATE PERFORMANCE
OVER SNOW AND ICE-COVERED ROADS BY
MAXIMISING VEHICLE STABILITY AND MINIMISING
OVERSTEER. MAJOR SYSTEMS AUTO-ENGAGED AND
MANAGED IN THIS MODE INCLUDE ANTI-LOCK
BRAKES AND GRIP CONTROL.

SAND CONVERTS TO A UNIQUELY CALIBRATED SAND MODE THAT UTILISES AGGRESSIVE POWER AND UPSHIFT POINTS TO TACKLE LOOSER, SAND-COVERED SURFACES.

MUD MAXIMISES LOW-SPEED GRIP BY ALLOWING ADDITIONAL WHEEL-SLIP VIA SPECIFICALLY TUNED CHASSIS CONTROLS AND DIFFERENTIALS.

THERE'S NOTHING BETTER TO USHER YOU TO YOUR NEXT ADVENTURE, THANKS TO THE AVAILABLE 4×4 CAPABILITY BUILT INTO THE JEEP, COMPASS. WHEN YOU NEED TO KEEP GOING NO MATTER WHAT, AUTHENTIC JEEP, BRAND 4×4 SYSTEMS STAND READY TO SERVE. WITH THE HELP OF A DISCONNECTING REAR AXLE, EACH SYSTEM CAN ACTIVELY TRANSITION FROM 4×4 INTO FUEL-SAVING FRONT-WHEEL DRIVE (FWD). TO ENJOY THIS WELCOMED GAIN IN EFFICIENCY, SIMPLY KEEP THE SYSTEM'S STANDARD SELEC-TERRAIN® DIAL IN AUTO MODE. COMPASS WILL THEN SEAMLESSLY MATCH ITS JEEP, BRAND ENGINEERED CAPABILITY TO ANY ROAD CONDITION IT ENCOUNTERS. WHEN YOU TURN THE DIAL TO ANOTHER MODE, 4×4 CAPABILITY IS ALWAYS ENGAGED AND ABLE TO SEND 100% OF AVAILABLE TORQUE TO ANY ONE WHEEL.