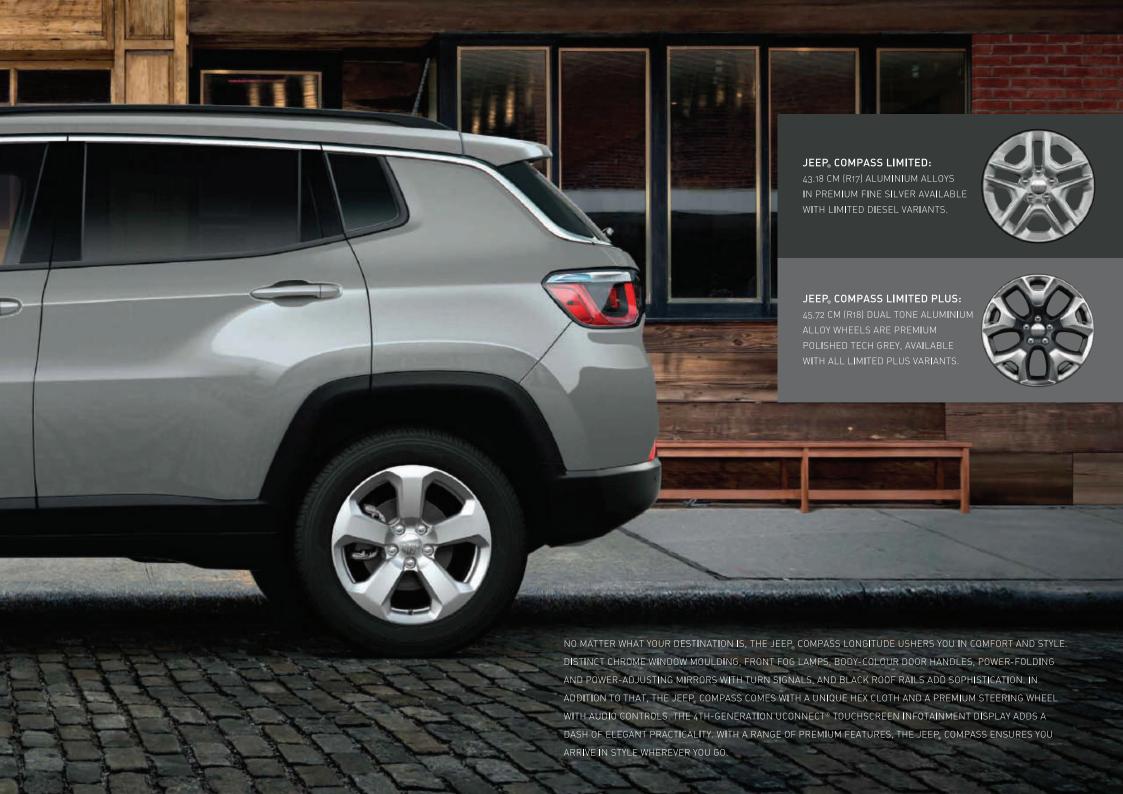

STATIONS, MAKE CALLS, OR SET CABIN TEMPERATURES.

((1)) ENTERTAINMENT GET MUSIC VIA REMOTE USB PORT, AUDIO JACK, INTEGRATED VOICE COMMAND! AND BLUETOOTH® AUDIO STREAMING.

TOUCHSCREEN CONTROLS SET TEMPERATURE CONTROLS, CONTROL AIR FLOW, OPERATE THE INFOTAINMENT SYSTEM AT THE TOUCH OF A FINGERTIP.



SEAMLESSLY INTEGRATES YOUR IPHONE® WITH THE VEHICLE'S BUILT-IN

DISPLAY AND OFFERS CONTROLS FOR A SMARTER. SAFER WAY TO USE YOUR IPHONE'S FEATURES, INCLUDING SIRI®, MAKING CALLS,

androidauto SEAMLESSLY INTEGRATES YOUR ANDROID TO PHONE WITH THE

VEHICLE'S BUILT-IN DISPLAY AND OFFERS CONTROLS FOR A SMARTER, SAFER WAY TO USE YOUR PHONE'S FEATURES, INCLUDING VOICE RECOGNITION, MAKING CALLS, ACCESSING MUSIC, SENDING AND RECEIVING MESSAGES AND GETTING DIRECTIONS OPTIMISED TO TRAFFIC CONDITIONS.







THE JEEP® COMPASS INCORPORATES OVER 50 SAFETY AND SECURITY FEATURES AS STANDARD. THESE ACTIVE AND PASSIVE SYSTEMS GIVE YOU AN EXCEPTIONAL TOOL KIT OF CONFIDENCE. TRAVEL WITH PEACE OF MIND KNOWING YOUR JEEP® COMPASS IS EQUIPPED TO NOTIFY YOU OR TAKE ACTION ON YOUR BEHALF SHOULD THE NEED ARISE.



CHASSIS STRENGTH THE JEEP® COMPASS

DELIVERS EXCEPTIONAL PEACE OF MIND WITH A

ROCK-SOLID CORE - A STRONG UNIBODY STRUCTURE

ENGINEERED WITH APPROXIMATELY 70%

HOT-STAMPED STEEL.

ANTI-LOCK BRAKE SYSTEM NEXT-GENERATION ENGINEERING ALLOWS THIS ADVANCED SYSTEM TO CONTINUALLY EVALUATE ROAD CONDITIONS FOR OPTIMAL ENGAGEMENT AND STOPPING DISTANCES. THIS ROBUST SYSTEM INCLUDES RAIN BRAKE SUPPORT, HILL START ASSIST AND ALL-SPEED GRIP CONTROL, WORKING TOGETHER TO HELP MAINTAIN VEHICLE CONTROL DURING EM