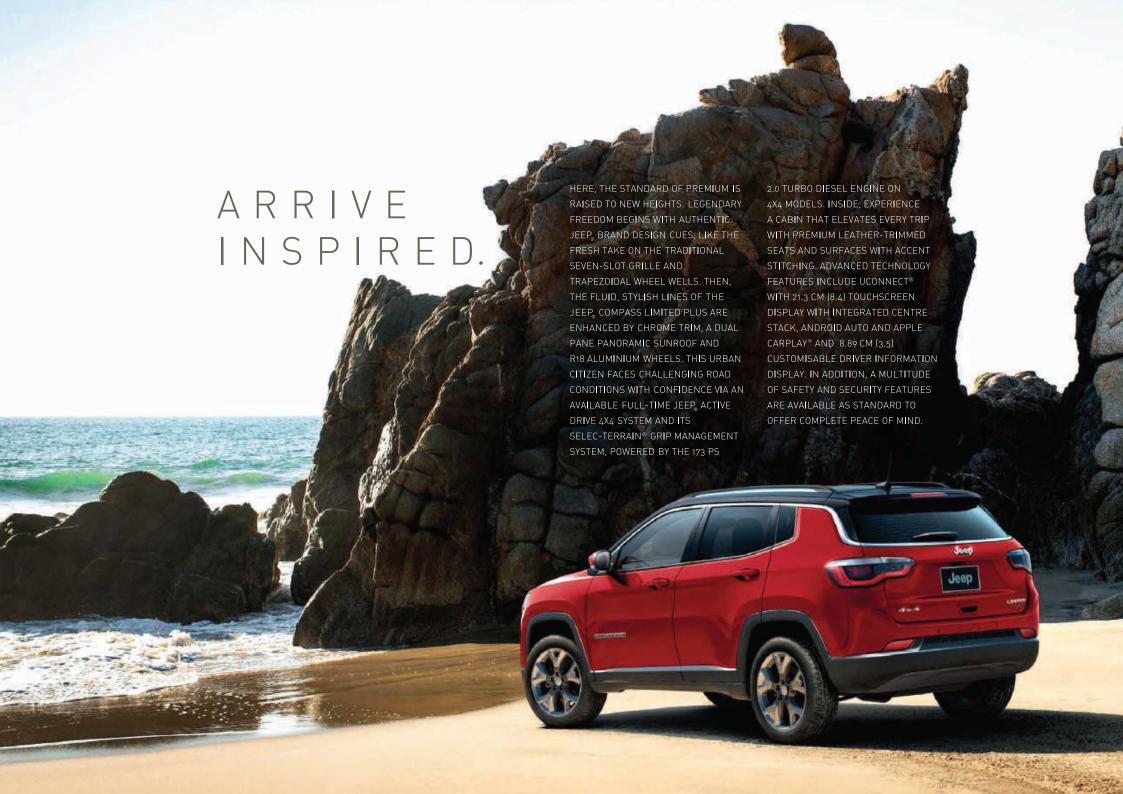

ADDED POWER SUNROOF THE DUAL PANE PANORAMIC SUNROOF IN THE JEEP® COMPASS LIMITED PLUS GIVES THE DRIVER AND ALL OTHER PASSENGERS A PANORAMIC VIEW OF THE WORLD OUTSIDE WHILE FILLING THE WHOLE CABIN WITH NATURAL LIGHT AND FRESH AIR. WITH ITS POWER SUNSHADE, IT LETS YOU GAZE AT THE SKIES, THE STARS, THE MOON AND EVEN THE SUN, FOR AS LONG AS YOU WANT.

INSIDE THE CABIN TO CREATE SEPARATE CUSTOMIZED ENVIRONMENTS FOR THE DRIVER AND
THE FRONT PASSENGER.

**DUAL PANE PANORAMIC SUNROOF** ENJOY THE CLEAR, OPEN SKIES FROM INSIDE YOUR JEEP. COMPASS LIMITED PLUS.