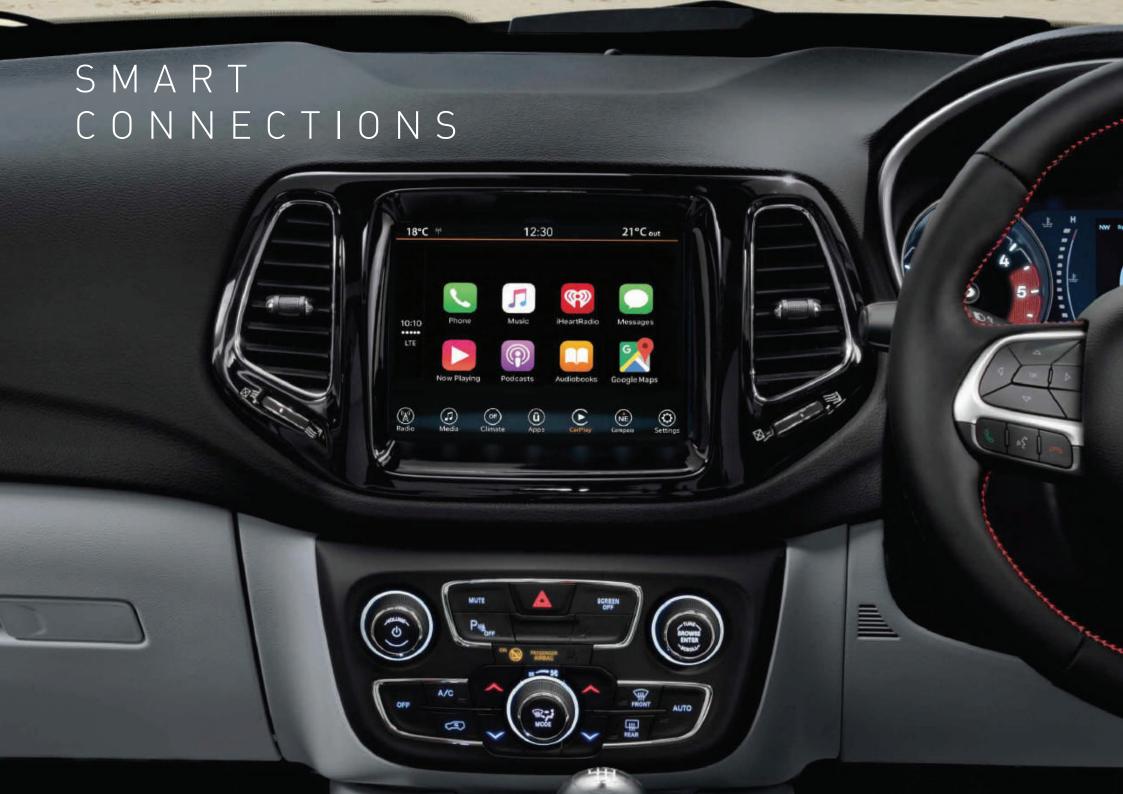

## 

THE UCONNECT® INFOTAINMENT SYSTEM IN THE JEEP. COMPASS LIMITED PLUS OFFERS A RANGE OF ENTERTAINMENT & COMMUNICATION SERVICES ON A 21.3 CM (8.4) TOUCHSCREEN. THE HIGH DEFINITION TOUCHSCREEN DISPLAY CONVENIENTLY CONNECTS WITH YOUR SMARTPHONE, DISPLAYS REAL-TIME DATA AND KEEPS A VARIETY OF ENTERTAINMENT & NAVIGATION OPTIONS AT YOUR FINGERTIPS.

#### A UCONNECT® GENERATION

UCONNECT® TECHNOLOGY TAKES A LEAP FORWARD WITH FASTER START-UP AND HIGH-DEFINITION RESOLUTION. ADDING SPEED AND VIBRANCY TO YOUR EXPERIENCE. THE NEW TOUCHSCREEN RESPONSIVENESS IS IMMEDIATE AND CONCISE, ALLOWING YOU TO USE PINCH GESTURING TO SWIPE AND TAP, JUST LIKE YOU DO ON YOUR SMARTPHONE. ENLARGE, DRAG, SHRINK, AND MOVE IMAGES TO MEET YOUR NEEDS.

PHONE/TEXT MAKE HANDS-FREE, PHONE CALLS OR USE YOUR VOICE TO SEND A TEXT. INTEGRATED WITH APPLE CARPLAY® AND ANDROID AUTO™, CAST YOUR PHONE'S FAMILIAR INTERFACE ONTO YOUR UCONNECT® TOUCHSCREEN FOR A SEAMLESS AND CONVENIENT MOBILE EXPERIENCE. PAIR UP TO EIGHT BLUETOOTH®-ENABLED PHONES. THE DO NOT DISTURB FEATURE ALLOWS YOU TO SEE A VISUAL PROMPT OF INCOMING CALLS OR TEXTS AND SEND AN AUTOMATED REPLY.

INTEGRATED VOICE COMMAND1 KEEP YOUR EYES ON THE SN ROAD AND HANDS ON THE WHEEL. USE YOUR VOICE TO SELECT MUSIC STATIONS, MAKE CALLS, OR SET CABIN TEMPERATURES.

((1)) ENTERTAINMENT GET MUSIC VIA REMOTE USB PORT, AUDIO JACK, INTEGRATED VOICE COMMAND! AND BLUETOOTH® AUDIO STREAMING.

TOUCHSCREEN CONTROLS SET TEMPERATURE CONTROLS, CONTROL AIR FLOW, OPERATE THE INFOTAINMENT SYSTEM AT THE TOUCH OF A FINGERTIP.

SEAMLESSLY INTEGRATES YOUR IPHONE® WITH THE VEHICLE'S BUILT-IN

DISPLAY AND OFFERS CONTROLS FOR A SMARTER. SAFER WAY TO USE YOUR IPHONE'S FEATURES, INCLUDING SIRI®, MAKING CALLS,

androidauto SEAMLESSLY INTEGRATES YOUR ANDROID TO PHONE WITH THE

VEHICLE'S BUILT-IN DISPLAY AND OFFERS CONTROLS FOR A SMARTER, SAFER WAY TO USE YOUR PHONE'S FEATURES, INCLUDING VOICE RECOGNITION, MAKING CALLS, ACCESSING MUSIC, SENDING AND RECEIVING MESSAGES AND GETTING DIRECTIONS OPTIMISED TO TRAFFIC CONDITIONS.