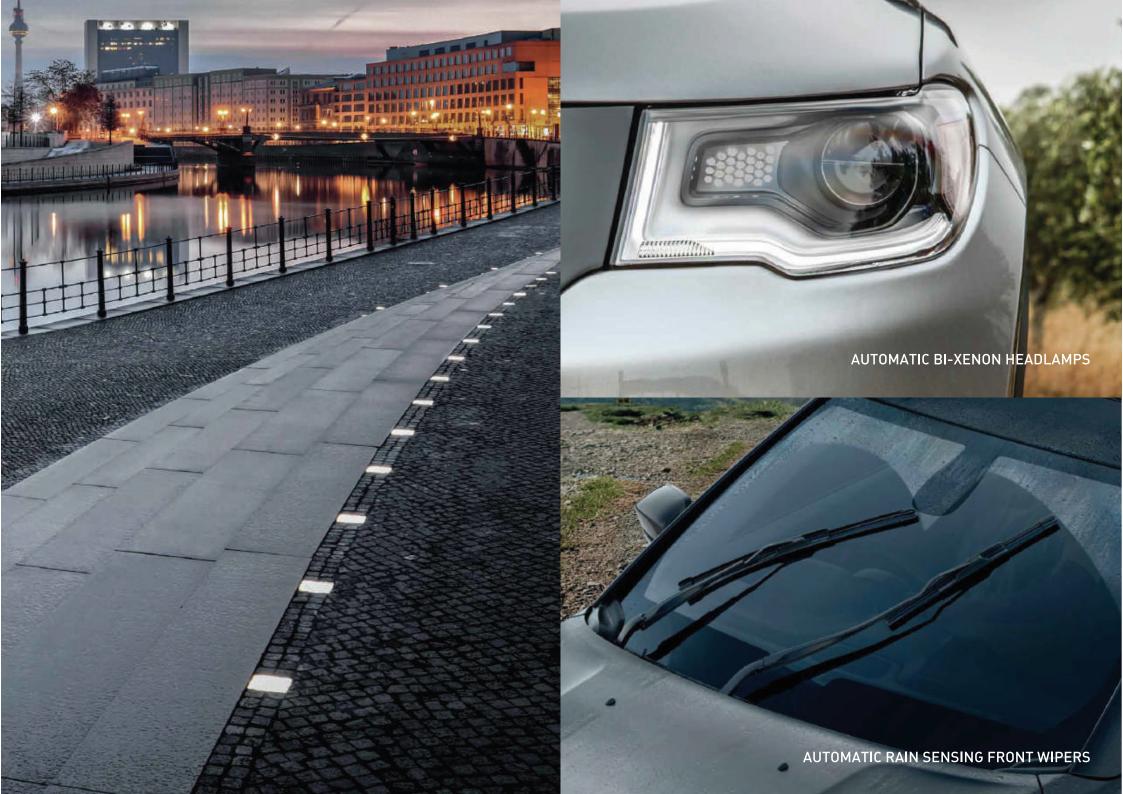

CHASSIS STRENGTH THE JEEP® COMPASS

DELIVERS EXCEPTIONAL PEACE OF MIND WITH A

ROCK-SOLID CORE - A STRONG UNIBODY STRUCTURE

ENGINEERED WITH APPROXIMATELY 70%

HOT-STAMPED STEEL.

ANTI-LOCK BRAKE SYSTEM NEXT-GENERATION ENGINEERING ALLOWS THIS ADVANCED SYSTEM TO CONTINUALLY EVALUATE ROAD CONDITIONS FOR OPTIMAL ENGAGEMENT AND STOPPING DISTANCES. THIS ROBUST SYSTEM INCLUDES RAIN BRAKE SUPPORT, HILL START ASSIST AND ALL-SPEED GRIP CONTROL, WORKING TOGETHER TO HELP MAINTAIN VEHICLE CONTROL DURING EMERGENCY BRAKING. AN ELECTRONIC PARKING BRAKE (EPB) ADDS AN ADDITIONAL LAYER OF SAFETY WITH ITS CUSTOMIZABLE AUTO APPLY FEATURE. SET THE JEEP® COMPASS TO AUTOMATICALLY APPLY EPB ON PARKING OR IN THE 'KEY OFF' POSITION. WHEN YOU TURN ON THE VEHICLE AND DRIVE, THE EPB RELEASES CONVENIENTLY AND AUTOMATICALLY.