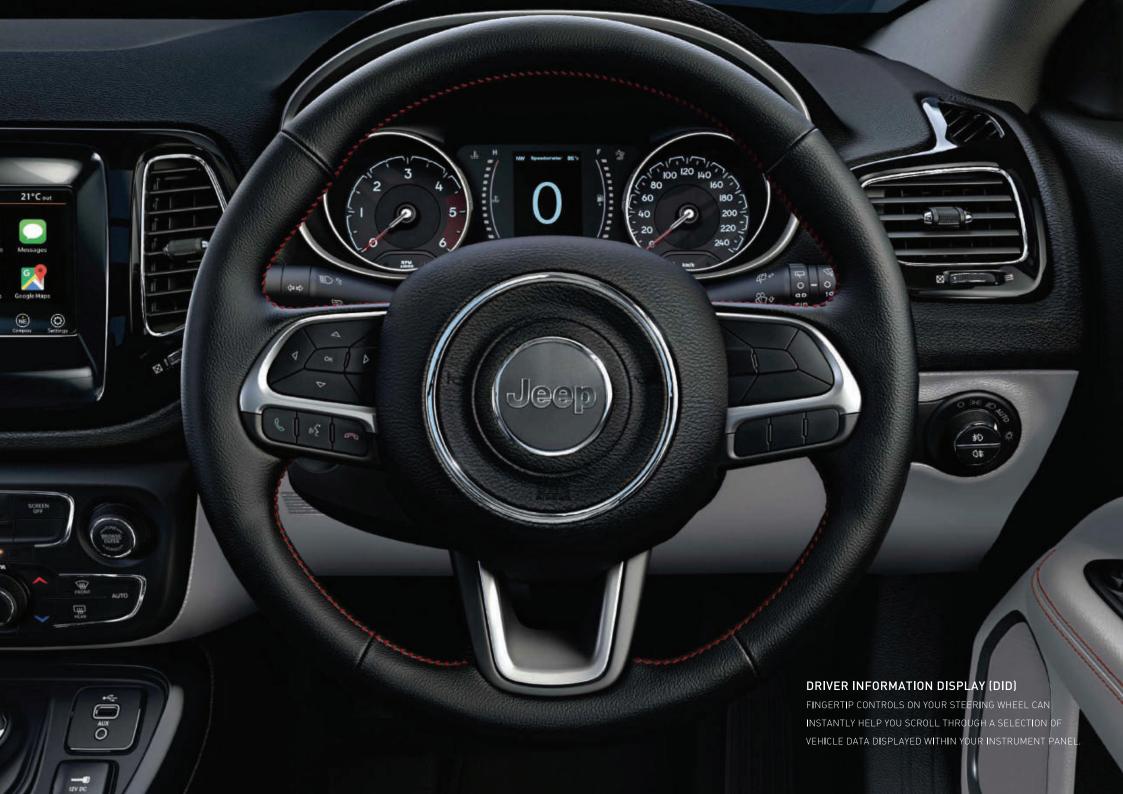

STUNNING FINISHES SOPHISTICATED INTERIOR DETAILS DEFINE YOUR DRIVING EXPERIENCE. PREMIUM LED AMBIENT LIGHTING ADDS AN INVITING AURA INSIDE THE CABIN. CLEAN, SCULPTED FORMS AND ELEGANT PIANO BLACK AND ANODISED SILVER BEZELS WITH CHROME KNOBS, ADD UPSCALE DISTINCTION.

#### DRIVER SEAT 8-WAY POWER SEAT

SETTING A NEW BENCHMARK IN COMFORT, THE JEEP, COMPASS LIMITED PLUS IS EQUIPPED WITH AN 8-WAY POWER ADJUSTABLE DRIVER'S SEAT. COUPLED WITH MEMORY SETTINGS, THE ADJUSTABLE DRIVER'S SEAT ALSO HAS A 4-WAY LUMBAR SYSTEM THAT OPERATES UP/DOWN & FORE/AFT.

#### ELECTROCHROMIC AUTO DIMMING IRVM (INTERIOR REAR VIEW MIRROR)

THIS FEATURE ELIMINATES HEADLIGHT GLARE IN THE REAR VIEW MIRROR, EMITTED FROM THE VEHICLES BEHIND, ENABLING THE DRIVER TO DRIVE SAFELY AND STAY FOCUSSED ON THE ROAD AHEAD.