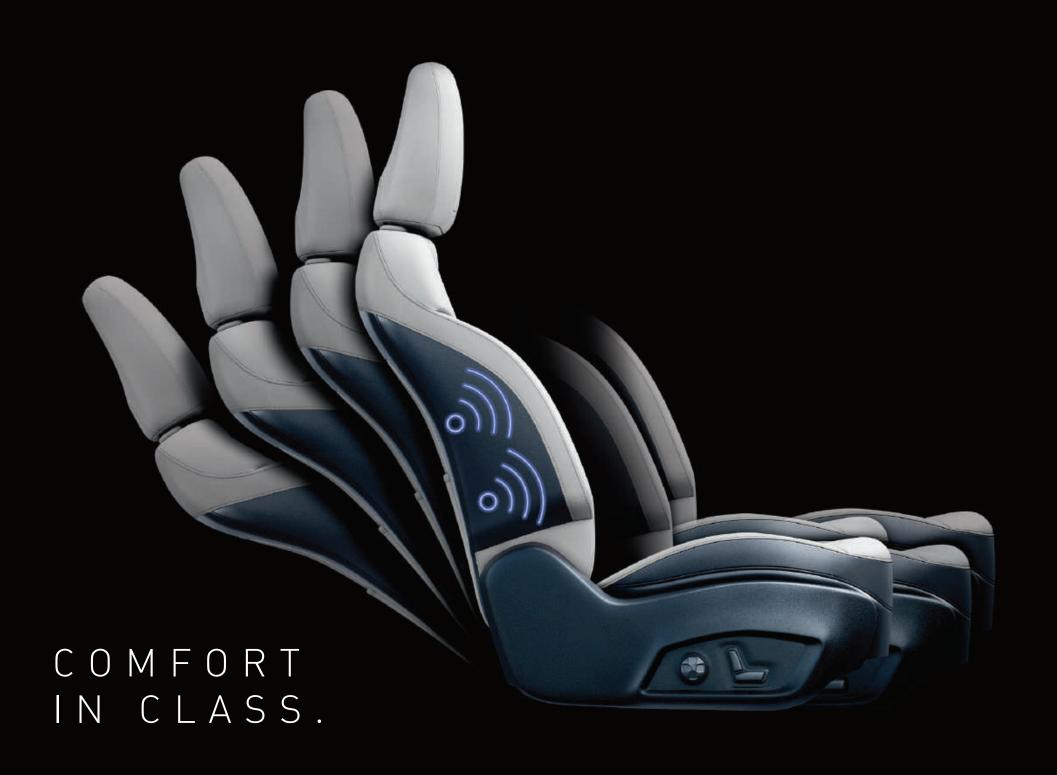

#### DRIVER SEAT 8-WAY POWER SEAT

SETTING A NEW BENCHMARK IN COMFORT, THE JEEP, COMPASS LIMITED PLUS IS EQUIPPED WITH AN 8-WAY POWER ADJUSTABLE DRIVER'S SEAT. COUPLED WITH MEMORY SETTINGS, THE ADJUSTABLE DRIVER'S SEAT ALSO HAS A 4-WAY LUMBAR SYSTEM THAT OPERATES UP/DOWN & FORE/AFT.