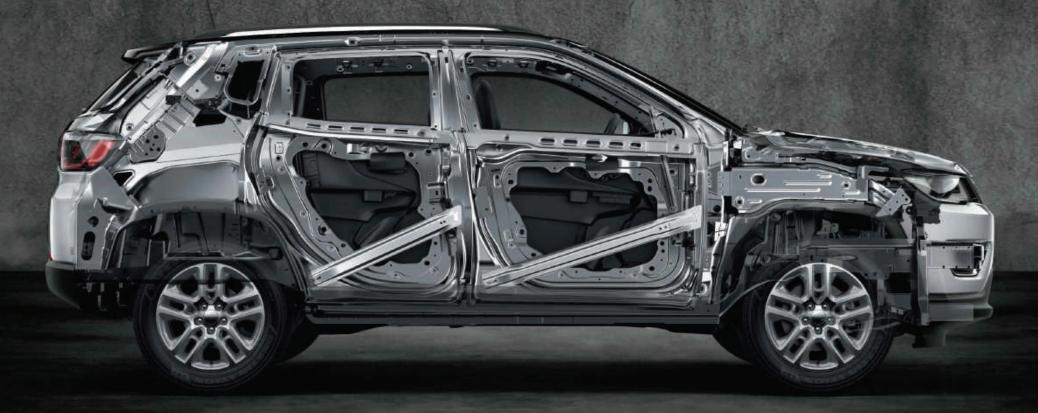

CHASSIS STRENGTH THE JEEP® COMPASS

DELIVERS EXCEPTIONAL PEACE OF MIND WITH A

ROCK-SOLID CORE - A STRONG UNIBODY STRUCTURE

ENGINEERED WITH APPROXIMATELY 70%

HOT-STAMPED STEEL.

ANTI-LOCK BRAKE SYSTEM NEXT-GENERATION ENGINEERING ALLOWS THIS ADVANCED SYSTEM TO CONTINUALLY EVALUATE ROAD CONDITIONS FOR OPTIMAL ENGAGEMENT AND STOPPING DISTANCES. THIS ROBUST SYSTEM INCLUDES RAIN BRAKE SUPPORT, HILL START ASSIST AND ALL-SPEED GRIP CONTROL, WORKING TOGETHER TO HELP MAINTAIN VEHICLE CONTROL DURING EMERGENCY BRAKING. AN ELECTRONIC PARKING BRAKE (EPB) ADDS AN ADDITIONAL LAYER OF SAFETY WITH ITS CUSTOMIZABLE AUTO APPLY FEATURE. SET THE JEEP® COMPASS TO AUTOMATICALLY APPLY EPB ON PARKING OR IN THE 'KEY OFF' POSITION. WHEN YOU TURN ON THE VEHICLE AND DRIVE, THE EPB RELEASES CONVENIENTLY AND AUTOMATICALLY.