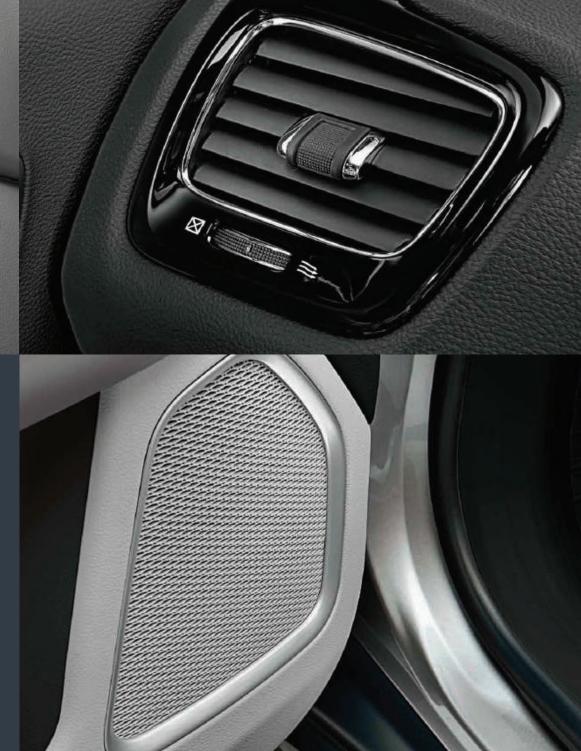

**PREMIUM SOUND SYSTEM** THIS PREMIUM SOUND SYSTEM MAXIMISES EVERY SQUARE METRE OF ACOUSTICS WITH STUDIO-QUALITY SOUND FROM SIX SPEAKERS,

**DUAL-ZONE AUTOMATIC TEMPERATURE CONTROL** CONSTANTLY ADJUSTS AIR TEMPERATURE

INSIDE THE CABIN TO CREATE SEPARATE CUSTOMIZED ENVIRONMENTS FOR THE DRIVER AND
THE FRONT PASSENGER.

**DUAL PANE PANORAMIC SUNROOF** ENJOY THE CLEAR, OPEN SKIES FROM INSIDE YOUR JEEP. COMPASS LIMITED PLUS.