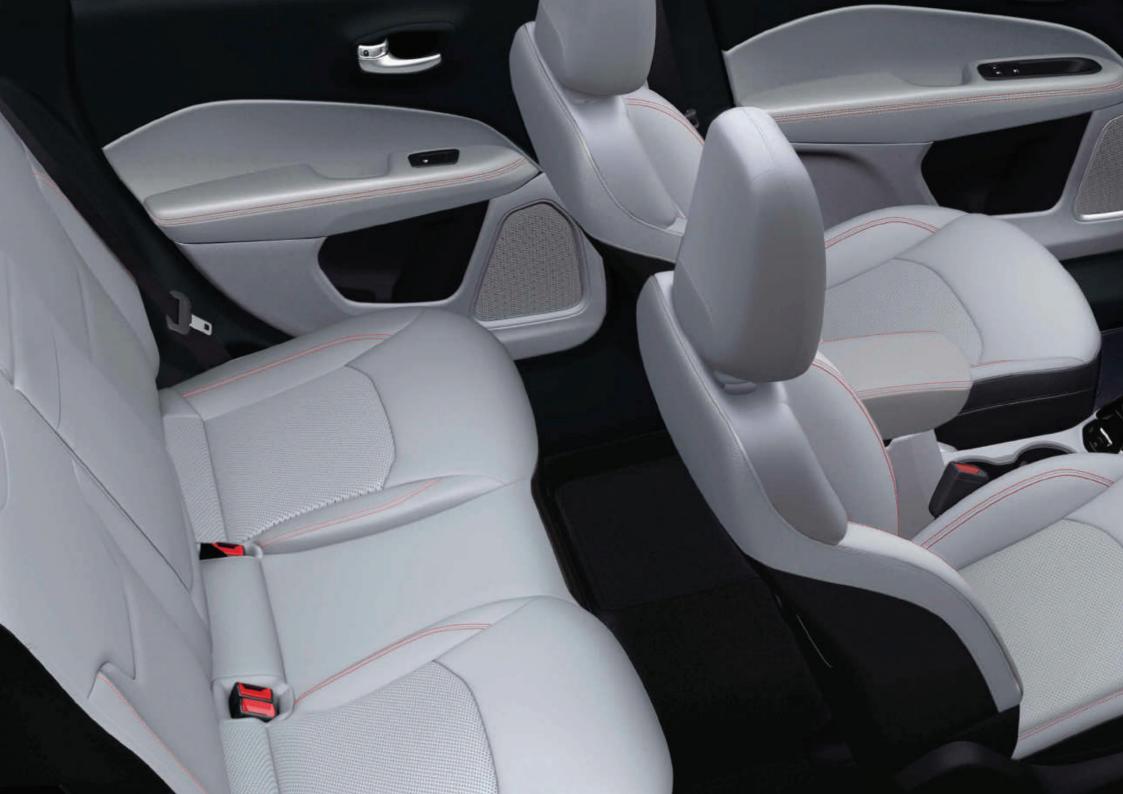

UTILITY FLOWS A CONFIGURABLE, VERSATILE INTERIOR
OFFERS SEATING FOR UP TO FIVE ADULTS. IT CAN BE
ARRANGED TO CARRY PLENTY OF LUGGAGE WHEN THE 60/40
SPLIT REAR SEATS FOLD DOWN. A REAR-SEAT CENTRE
ARMREST FOLDS DOWN TO REVEAL TWO HANDY CUP
HOLDERS. THE JEEP® COMPASS PACKS A HOST OF UTILITY
SPACES RANGING FROM WIDE DOOR POCKETS TO TABLET
STORAGE IN SIDE NETS.

**SPLIT-FOLDING REAR SEATS** CONFIGURE YOUR INTERIOR TO FIT YOUR NEEDS – REARRANGE BY FLIPPING EITHER SECTION OF THE 60/40 SPLIT DOWN AND LEAVE THE REMAINING SECTION UP FOR PASSENGER USE.

**GLOVE BOX AND CENTRE CONSOLE** KEEP ITEMS HIDDEN AND SAFE. THE DEEP CENTRE CONSOLE OFFERS PLENTY OF ROOM FOR ITEMS LIKE SUNGLASSES OR SMALL TABLETS AND A SIDE NET POCKET FOR THOSE EASY-TO-REACH EXTRAS, WHILE THE GLOVE BOX IS LARGE ENOUGH TO KEEP YOUR THINGS ACCESSIBLE AND SECURE.