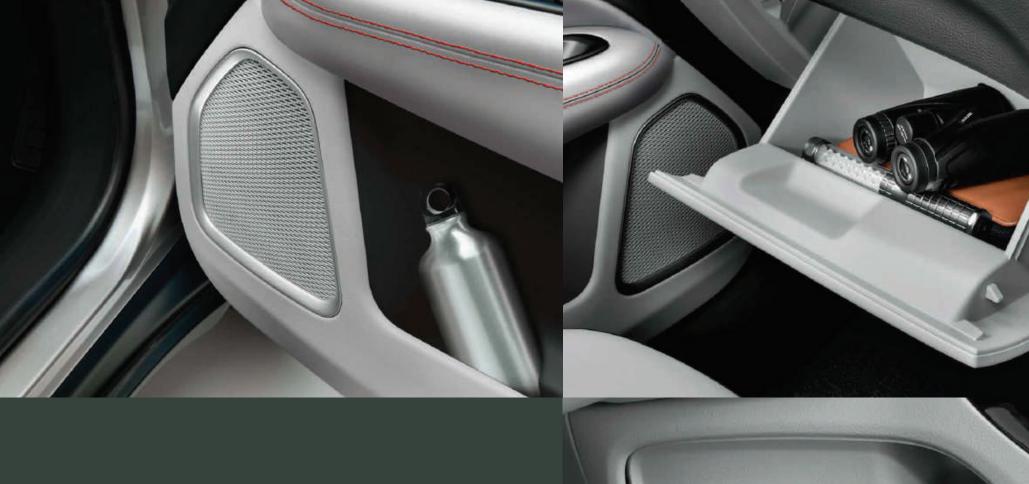

**SPLIT-FOLDING REAR SEATS** CONFIGURE YOUR INTERIOR TO FIT YOUR NEEDS – REARRANGE BY FLIPPING EITHER SECTION OF THE 60/40 SPLIT DOWN AND LEAVE THE REMAINING SECTION UP FOR PASSENGER USE.

**GLOVE BOX AND CENTRE CONSOLE** KEEP ITEMS HIDDEN AND SAFE. THE DEEP CENTRE CONSOLE OFFERS PLENTY OF ROOM FOR ITEMS LIKE SUNGLASSES OR SMALL TABLETS AND A SIDE NET POCKET FOR THOSE EASY-TO-REACH EXTRAS, WHILE THE GLOVE BOX IS LARGE ENOUGH TO KEEP YOUR THINGS ACCESSIBLE AND SECURE.