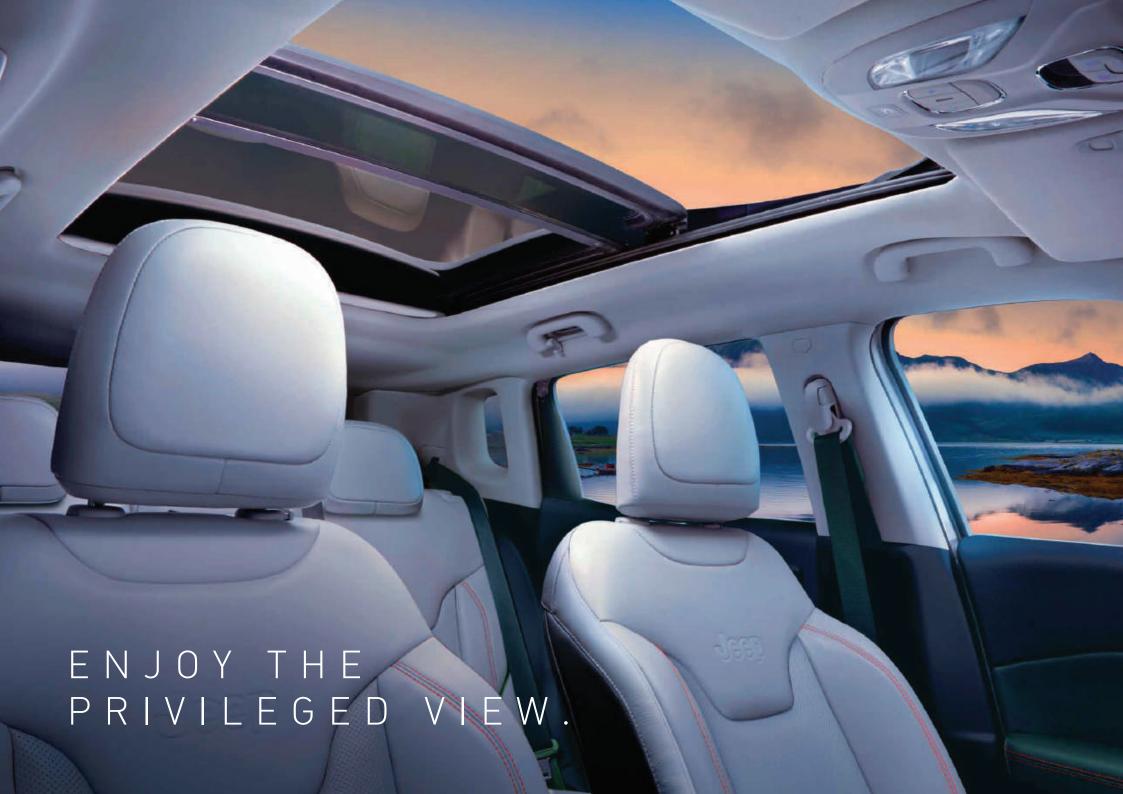

ADDED POWER SUNROOF THE DUAL PANE PANORAMIC SUNROOF IN THE JEEP® COMPASS LIMITED PLUS GIVES THE DRIVER AND ALL OTHER PASSENGERS A PANORAMIC VIEW OF THE WORLD OUTSIDE WHILE FILLING THE WHOLE CABIN WITH NATURAL LIGHT AND FRESH AIR. WITH ITS POWER SUNSHADE, IT LETS YOU GAZE AT THE SKIES, THE STARS, THE MOON AND EVEN THE SUN, FOR AS LONG AS YOU WANT.

INSIDE THE CABIN TO CREATE SEPARATE CUSTOMIZED ENVIRONMENTS FOR THE DRIVER AND
THE FRONT PASSENGER.

**DUAL PANE PANORAMIC SUNROOF** ENJOY THE CLEAR, OPEN SKIES FROM INSIDE YOUR JEEP. COMPASS LIMITED PLUS.