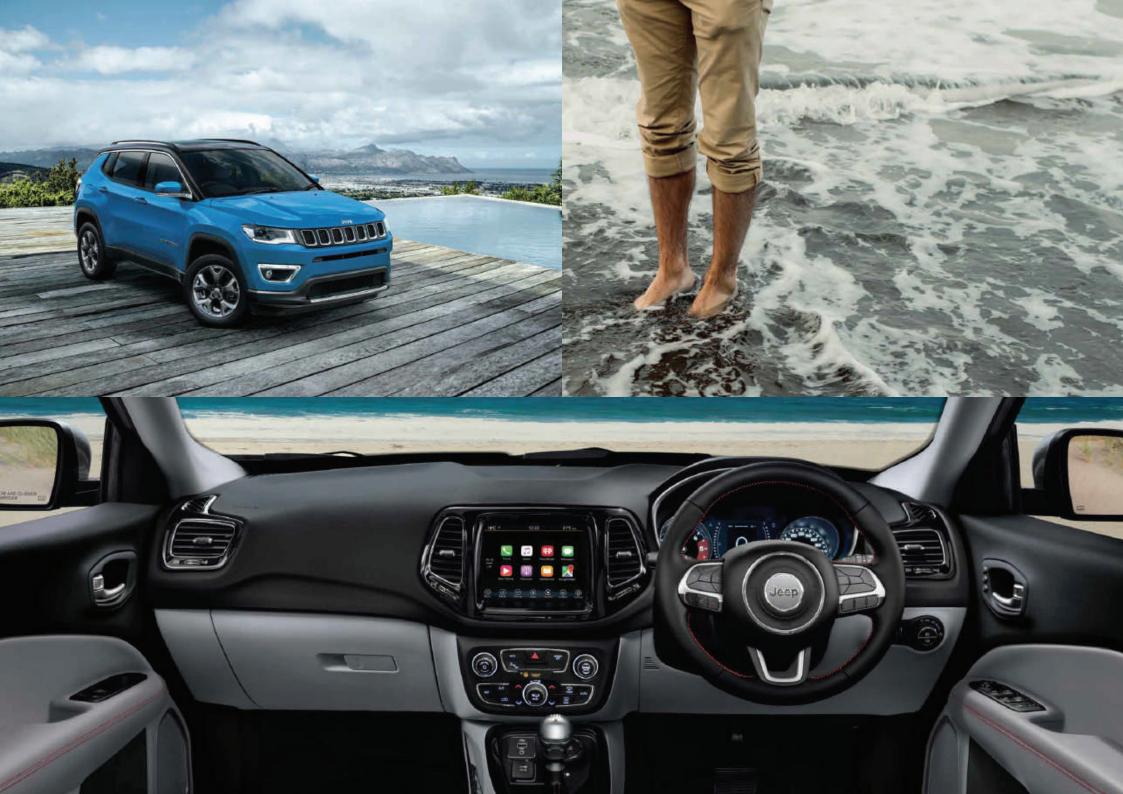

## 

THE UCONNECT® INFOTAINMENT SYSTEM IN THE JEEP. COMPASS LIMITED PLUS OFFERS A RANGE OF ENTERTAINMENT & COMMUNICATION SERVICES ON A 21.3 CM (8.4) TOUCHSCREEN. THE HIGH DEFINITION TOUCHSCREEN DISPLAY CONVENIENTLY CONNECTS WITH YOUR SMARTPHONE, DISPLAYS REAL-TIME DATA AND KEEPS A VARIETY OF ENTERTAINMENT & NAVIGATION OPTIONS AT YOUR FINGERTIPS.

#### A UCONNECT® GENERATION

UCONNECT® TECHNOLOGY TAKES A LEAP FORWARD WITH FASTER START-UP AND HIGH-DEFINITION RESOLUTION. ADDING SPEED AND VIBRANCY TO YOUR EXPERIENCE. THE NEW TOUCHSCREEN RESPONSIVENESS IS IMMEDIATE AND CONCISE, ALLOWING YOU TO USE PINCH GESTURING TO SWIPE AND TAP, JUST LIKE YOU DO ON YOUR SMARTPHONE. ENLARGE, DRAG, SHRINK, AND MOVE IMAGES TO MEET YOUR NEEDS.

PHONE/TEXT MAKE HANDS-FREE, PHONE CALLS OR USE YOUR VOICE TO SEND A TEXT. INTEGRATED WITH APPLE CARPLAY® AND ANDROID AUTO™, CAST YOUR PHONE'S FAMILIAR INTERFACE ONTO YOUR UCONNECT® TOUCHSCREEN FOR A SEAMLESS AND CONVENIENT MOBILE EXPERIENCE. PAIR UP TO EIGHT BLUETOOTH®-ENABLED PHONES. THE DO NOT DISTURB FEATURE ALLOWS YOU TO SEE A VISUAL PROMPT OF INCOMING CALLS OR TEXTS AND SEND AN AUTOMATED REPLY.