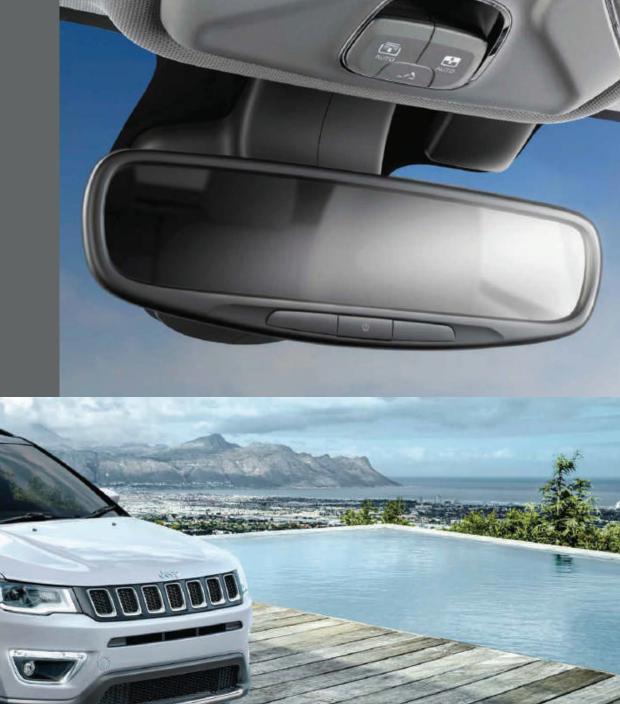

#### ELECTROCHROMIC AUTO DIMMING IRVM (INTERIOR REAR VIEW MIRROR)

THIS FEATURE ELIMINATES HEADLIGHT GLARE IN THE REAR VIEW MIRROR, EMITTED FROM THE VEHICLES BEHIND, ENABLING THE DRIVER TO DRIVE SAFELY AND STAY FOCUSSED ON THE ROAD AHEAD.