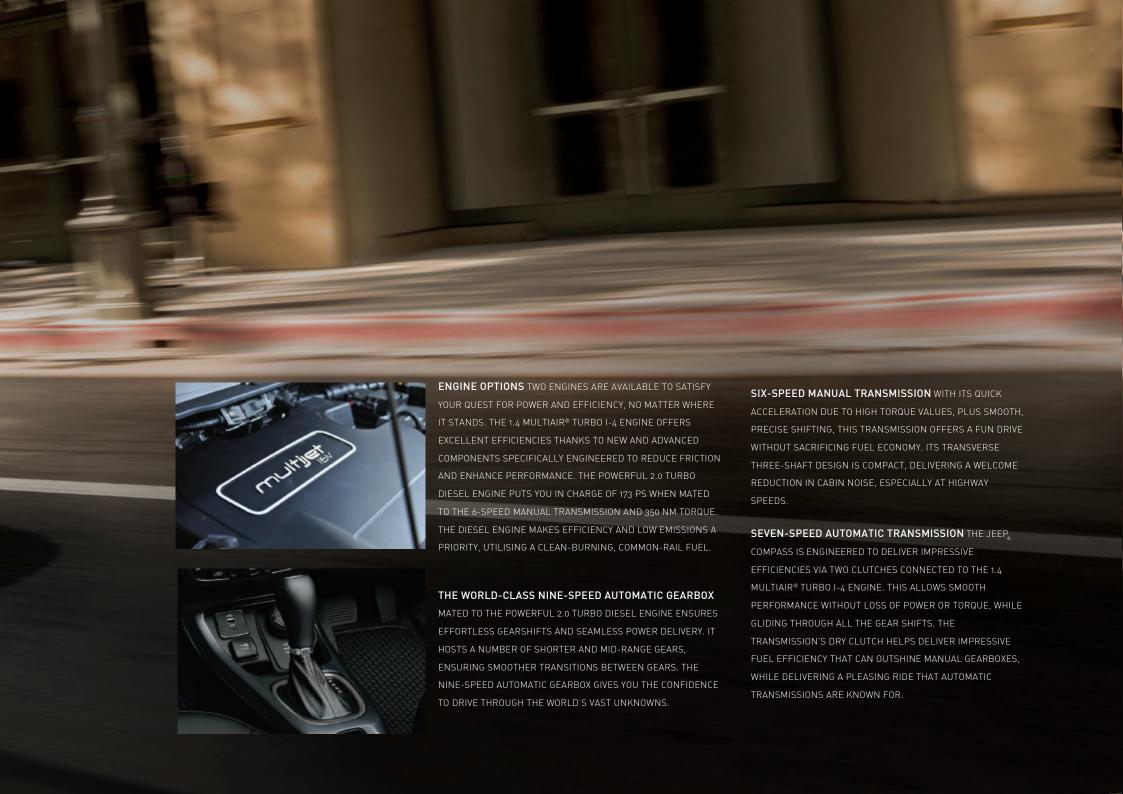

HEEL DRIVE (FWD). TO ENJOY THIS WELCOMED GAIN IN EFFICIENCY, SIMPLY KEEP THE SYSTEM'S STANDARD SELEC-TERRAIN® DIAL IN AUTO MODE. COMPASS WILL THEN SEAMLESSLY MATCH ITS JEEP, BRAND ENGINEERED CAPABILITY TO ANY ROAD CONDITION IT ENCOUNTERS. WHEN YOU TURN THE DIAL TO ANOTHER MODE, 4×4 CAPABILITY IS ALWAYS ENGAGED AND ABLE TO SEND 100% OF AVAILABLE TORQUE TO ANY ONE WHEEL.



#### JEEP ACTIVE DRIVE

A FULLY AUTOMATIC, SINGLE-SPEED POWER TRANSFER UNIT (PTU) DELIVERS SEAMLESS

OPERATION IN AND OUT OF 4WD AT ANY SPEED. YAW CORRECTION IS AUTOMATIC AS WELL,

HELPING TO KEEP THE JEEP, COMPASS STABLE AT ALL TIMES. JEEP, ACTIVE DRIVE ALSO INCLUDES

BRAKE GRIP CONTROL THAT WORKS TO MAINTAIN A BALANCED TORQUE DISTRIBUTION, HELPING

THIS SYSTEM DELIVER AN EASY-TO-USE, ALL-WEATHER BOOST IN CAPABILITY.









HEIGHT-ADJUSTABLE LUGGAGE FLOOR LOWER YOUR REAR LUGGAGE FLOOR TO
TRANSPORT TALLER ITEMS. RAISE THE FLOOR TO HELP EASE LOAD-INS AND CREATE A
LEVEL CARRYING SURFACE, MAKING ROOM FOR UP TO THREE LEVELS.

**SPLIT-FOLDING REAR SEATS** CONFIGURE YOUR INTERIOR TO FIT YOUR NEEDS – REARRANGE BY FLIPPING EITHER SECTION OF THE 60/40 SPLIT DOWN AND LEAVE THE REMAINING SECTION UP FOR PASSENGER USE.

**GLOVE BOX AND CENTRE CONSOLE** KEEP ITEMS HIDDEN AND SAFE. THE DEEP CENTRE CONSOLE OFFERS PLENTY OF ROOM FOR ITEMS LIKE SUNGLASSES OR SMALL TABLETS AND A SIDE NET POCKET FOR THOSE EASY-TO-REACH EXTRAS, WHILE THE GLOVE BOX IS LARGE ENOUGH TO KEEP YOUR THINGS ACCESSIBLE AND SECURE.





#### DRIVER SEAT 8-WAY POWER SEAT

SETTING A NEW BENCHMARK IN COMFORT, THE JEEP, COMPASS LIMITED PLUS IS EQUIPPED WI