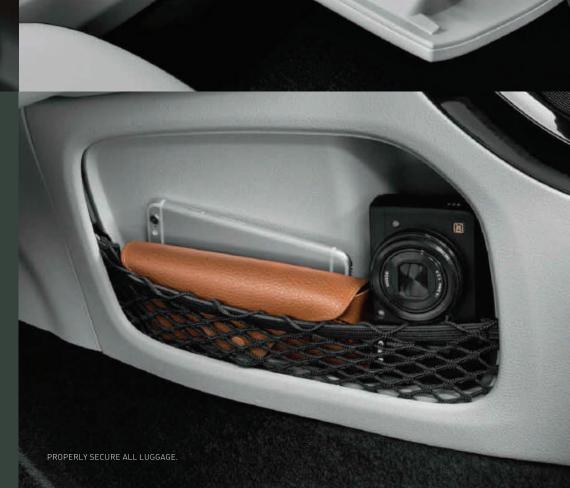

UTILITY FLOWS A CONFIGURABLE, VERSATILE INTERIOR
OFFERS SEATING FOR UP TO FIVE ADULTS. IT CAN BE
ARRANGED TO CARRY PLENTY OF LUGGAGE WHEN THE 60/40
SPLIT REAR SEATS FOLD DOWN. A REAR-SEAT CENTRE
ARMREST FOLDS DOWN TO REVEAL TWO HANDY CUP
HOLDERS. THE JEEP® COMPASS PACKS A HOST OF UTILITY
SPACES RANGING FROM WIDE DOOR POCKETS TO TABLET
STORAGE IN SIDE NETS.

**SPLIT-FOLDING REAR SEATS** CONFIGURE YOUR INTERIOR TO FIT YOUR NEEDS – REARRANGE BY FLIPPING EITHER SECTION OF THE 60/40 SPLIT DOWN AND LEAVE THE REMAINING SECTION UP FOR PASSENGER USE.

**GLOVE BOX AND CENTRE CONSOLE** KEEP ITEMS HIDDEN AND SAFE. THE DEEP CENTRE CONSOLE OFFERS PLENTY OF ROOM FOR ITEMS LIKE SUNGLASSES OR SMALL TABLETS AND A SIDE NET POCKET FOR THOSE EASY-TO-REACH EXTRAS, WHILE THE GLOVE BOX IS LARGE ENOUGH TO KEEP YOUR THINGS ACCESSIBLE AND SECURE.