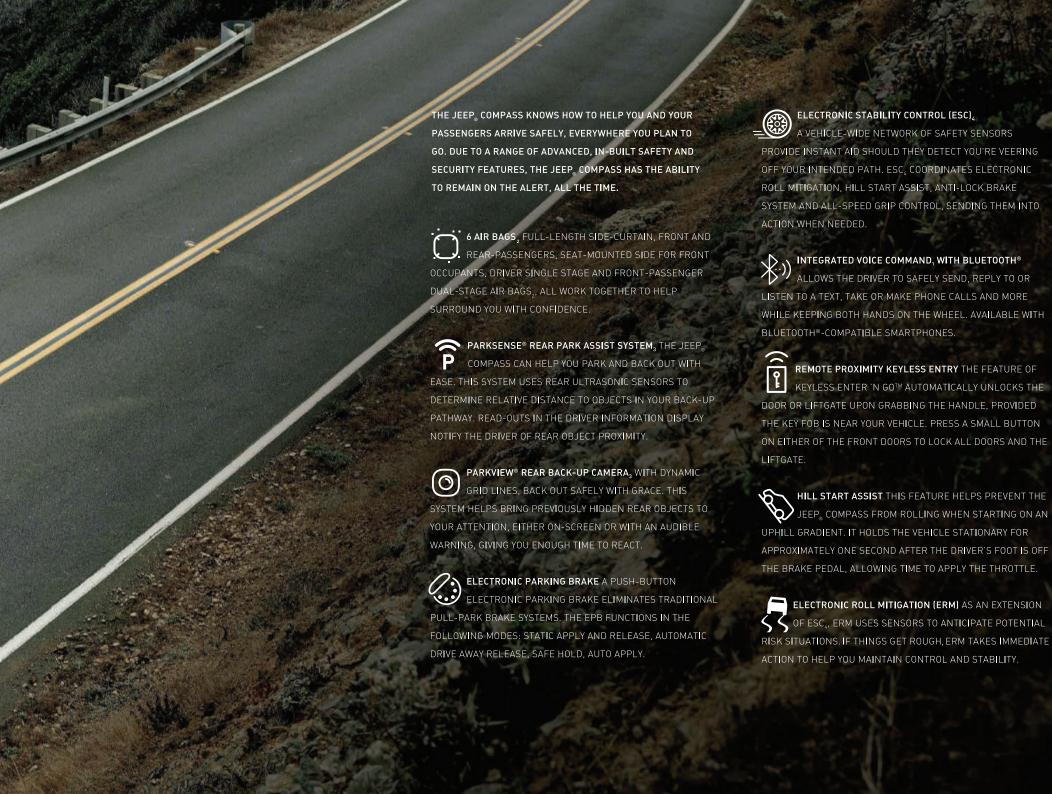

SAFETY AND SECURITY OVER 50 SAFETY AND SECURITY FEATURES AS STANDARD OFFER STEADFAST ASSURANCE. THESE FEATURES INCLUDE ELECTRONIC STABILITY CONTROL, GRIP CONTROL, ELECTRONIC PARKING BRAKE, HILL START ASSIST, AVAILABLE 6 AIRBAGS, HANDS-FREE,\* TEXT MESSAGE READING, AND MANY MORE.

THE JEEP® COMPASS INCORPORATES OVER 50 SAFETY AND SECURITY FEATURES AS STANDARD. THESE ACTIVE AND PASSIVE SYSTEMS GIVE YOU AN EXCEPTIONAL TOOL KIT OF CONFIDENCE. TRAVEL WITH PEACE OF MIND KNOWING YOUR JEEP® COMPASS IS EQUIPPED TO NOTIFY YOU OR TAKE ACTION ON YOUR BEHALF SHOULD THE NEED ARISE.

CHASSIS STRENGTH THE JEEP® COMPASS

DELIVERS EXCEPTIONAL PEACE OF MIND WITH A

ROCK-SOLID CORE - A STRONG UNIBODY STRUCTURE

ENGINEERED WITH APPROXIMATELY 70%

HOT-STAMPED STEEL.

ANTI-LOCK BRAKE SYSTEM NEXT-GENERATION ENGINEERING ALLOWS THIS ADVANCED SYSTEM TO CONTINUALLY EVALUATE ROAD CONDITIONS FOR OPTIMAL ENGAGEMENT AND STOPPING DISTANCES. THIS ROBUST SYSTEM INCLUDES RAIN BRAKE SUPPORT, HILL START ASSIST AND ALL-SPEED GRIP CONTROL, WORKING TOGETHER TO HELP MAINTAIN VEHICLE CONTROL DURING EMERGENCY BRAKING. AN ELECTRONIC PARKING BRAKE (EPB) ADDS AN ADDITIONAL LAYER OF SAFETY WITH ITS CUSTOMIZABLE AUTO APPLY FEATURE. SET THE JEEP® COMPASS TO AUTOMATICALLY APPLY EPB ON PARKING OR IN THE 'KEY OFF' POSITION. WHEN YOU TURN ON THE VEHICLE AND DRIVE, THE EPB RELEASES CONVENIENTLY AND AUTOMATICALLY.