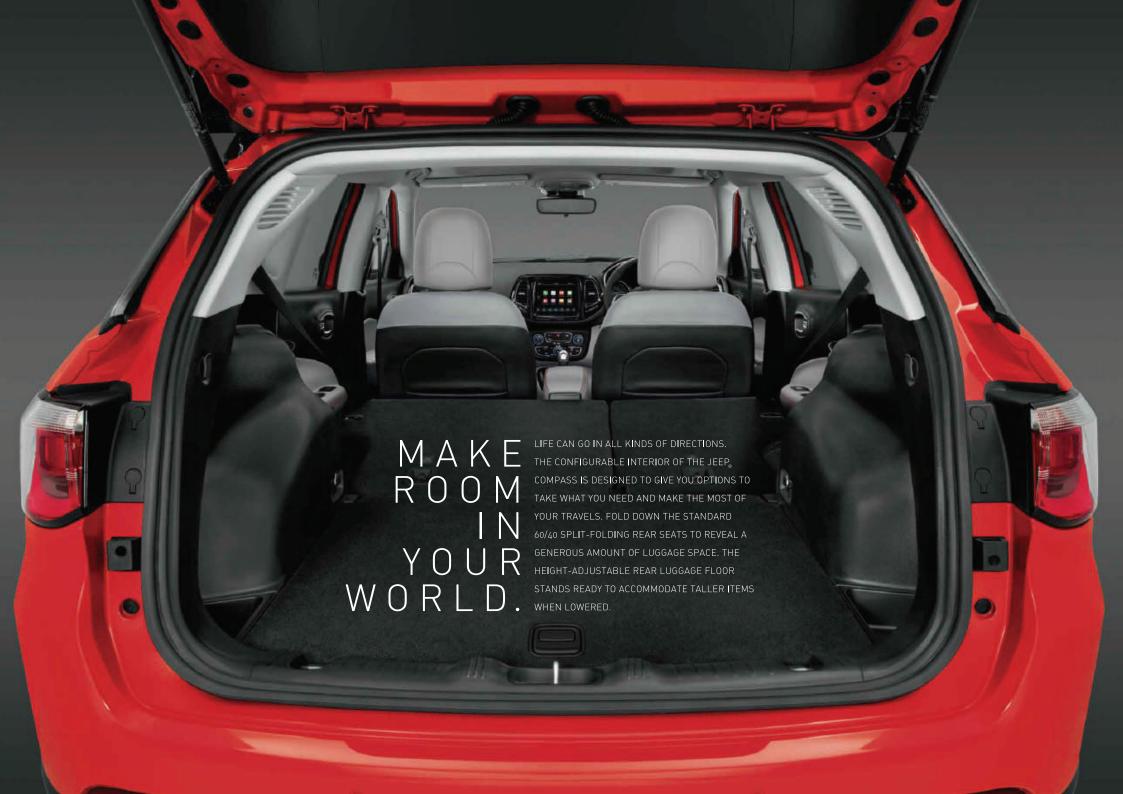

UTILITY FLOWS A CONFIGURABLE, VERSATILE INTERIOR
OFFERS SEATING FOR UP TO FIVE ADULTS. IT CAN BE
ARRANGED TO CARRY PLENTY OF LUGGAGE WHEN THE 60/40
SPLIT REAR SEATS FOLD DOWN. A REAR-SEAT CENTRE
ARMREST FOLDS DOWN TO REVEAL TWO HANDY CUP
HOLDERS. THE JEEP® COMPASS PACKS A HOST OF UTILITY
SPACES RANGING FROM WIDE DOOR POCKETS TO TABLET
STORAGE IN SIDE NETS.

BRAKE GRIP CONTROL THAT WORKS TO MAINTAIN A BALANCED TORQUE DISTRIBUTION, HELPING

THIS SYSTEM DELIVER AN EASY-TO-USE, ALL-WEATHER BOOST IN CAPABILITY.

HEIGHT-ADJUSTABLE LUGGAGE FLOOR LOWER YOUR REAR LUGGAGE FLOOR TO
TRANSPORT TALLER ITEMS. RAISE THE FLOOR TO HELP EASE LOAD-INS AND CREATE A
LEVEL CARRYING SURFACE, MAKING ROOM FOR UP TO THREE LEVELS.

**SPLIT-FOLDING REAR SEATS** CONFIGURE YOUR INTERIOR TO FIT YOUR NEEDS – REARRANGE BY FLIPPING EITHER SECTION OF THE 60/40 SPLIT DOWN AND LEAVE THE REMAINING SECTION UP FOR PASSENGER USE.

**GLOVE BOX AND CENTRE CONSOLE** KEEP ITEMS HIDDEN AND SAFE. THE DEEP CENTRE CONSOLE OFFERS PLENTY OF ROOM FOR ITEMS LIKE SUNGLASSES OR SMALL TABLETS AND A SIDE NET POCKET FOR THOSE EASY-TO-REACH EXTRAS, WHILE THE GLOVE BOX IS LARGE ENOUGH TO KEEP YOUR THINGS ACCESSIBLE AND SECURE.